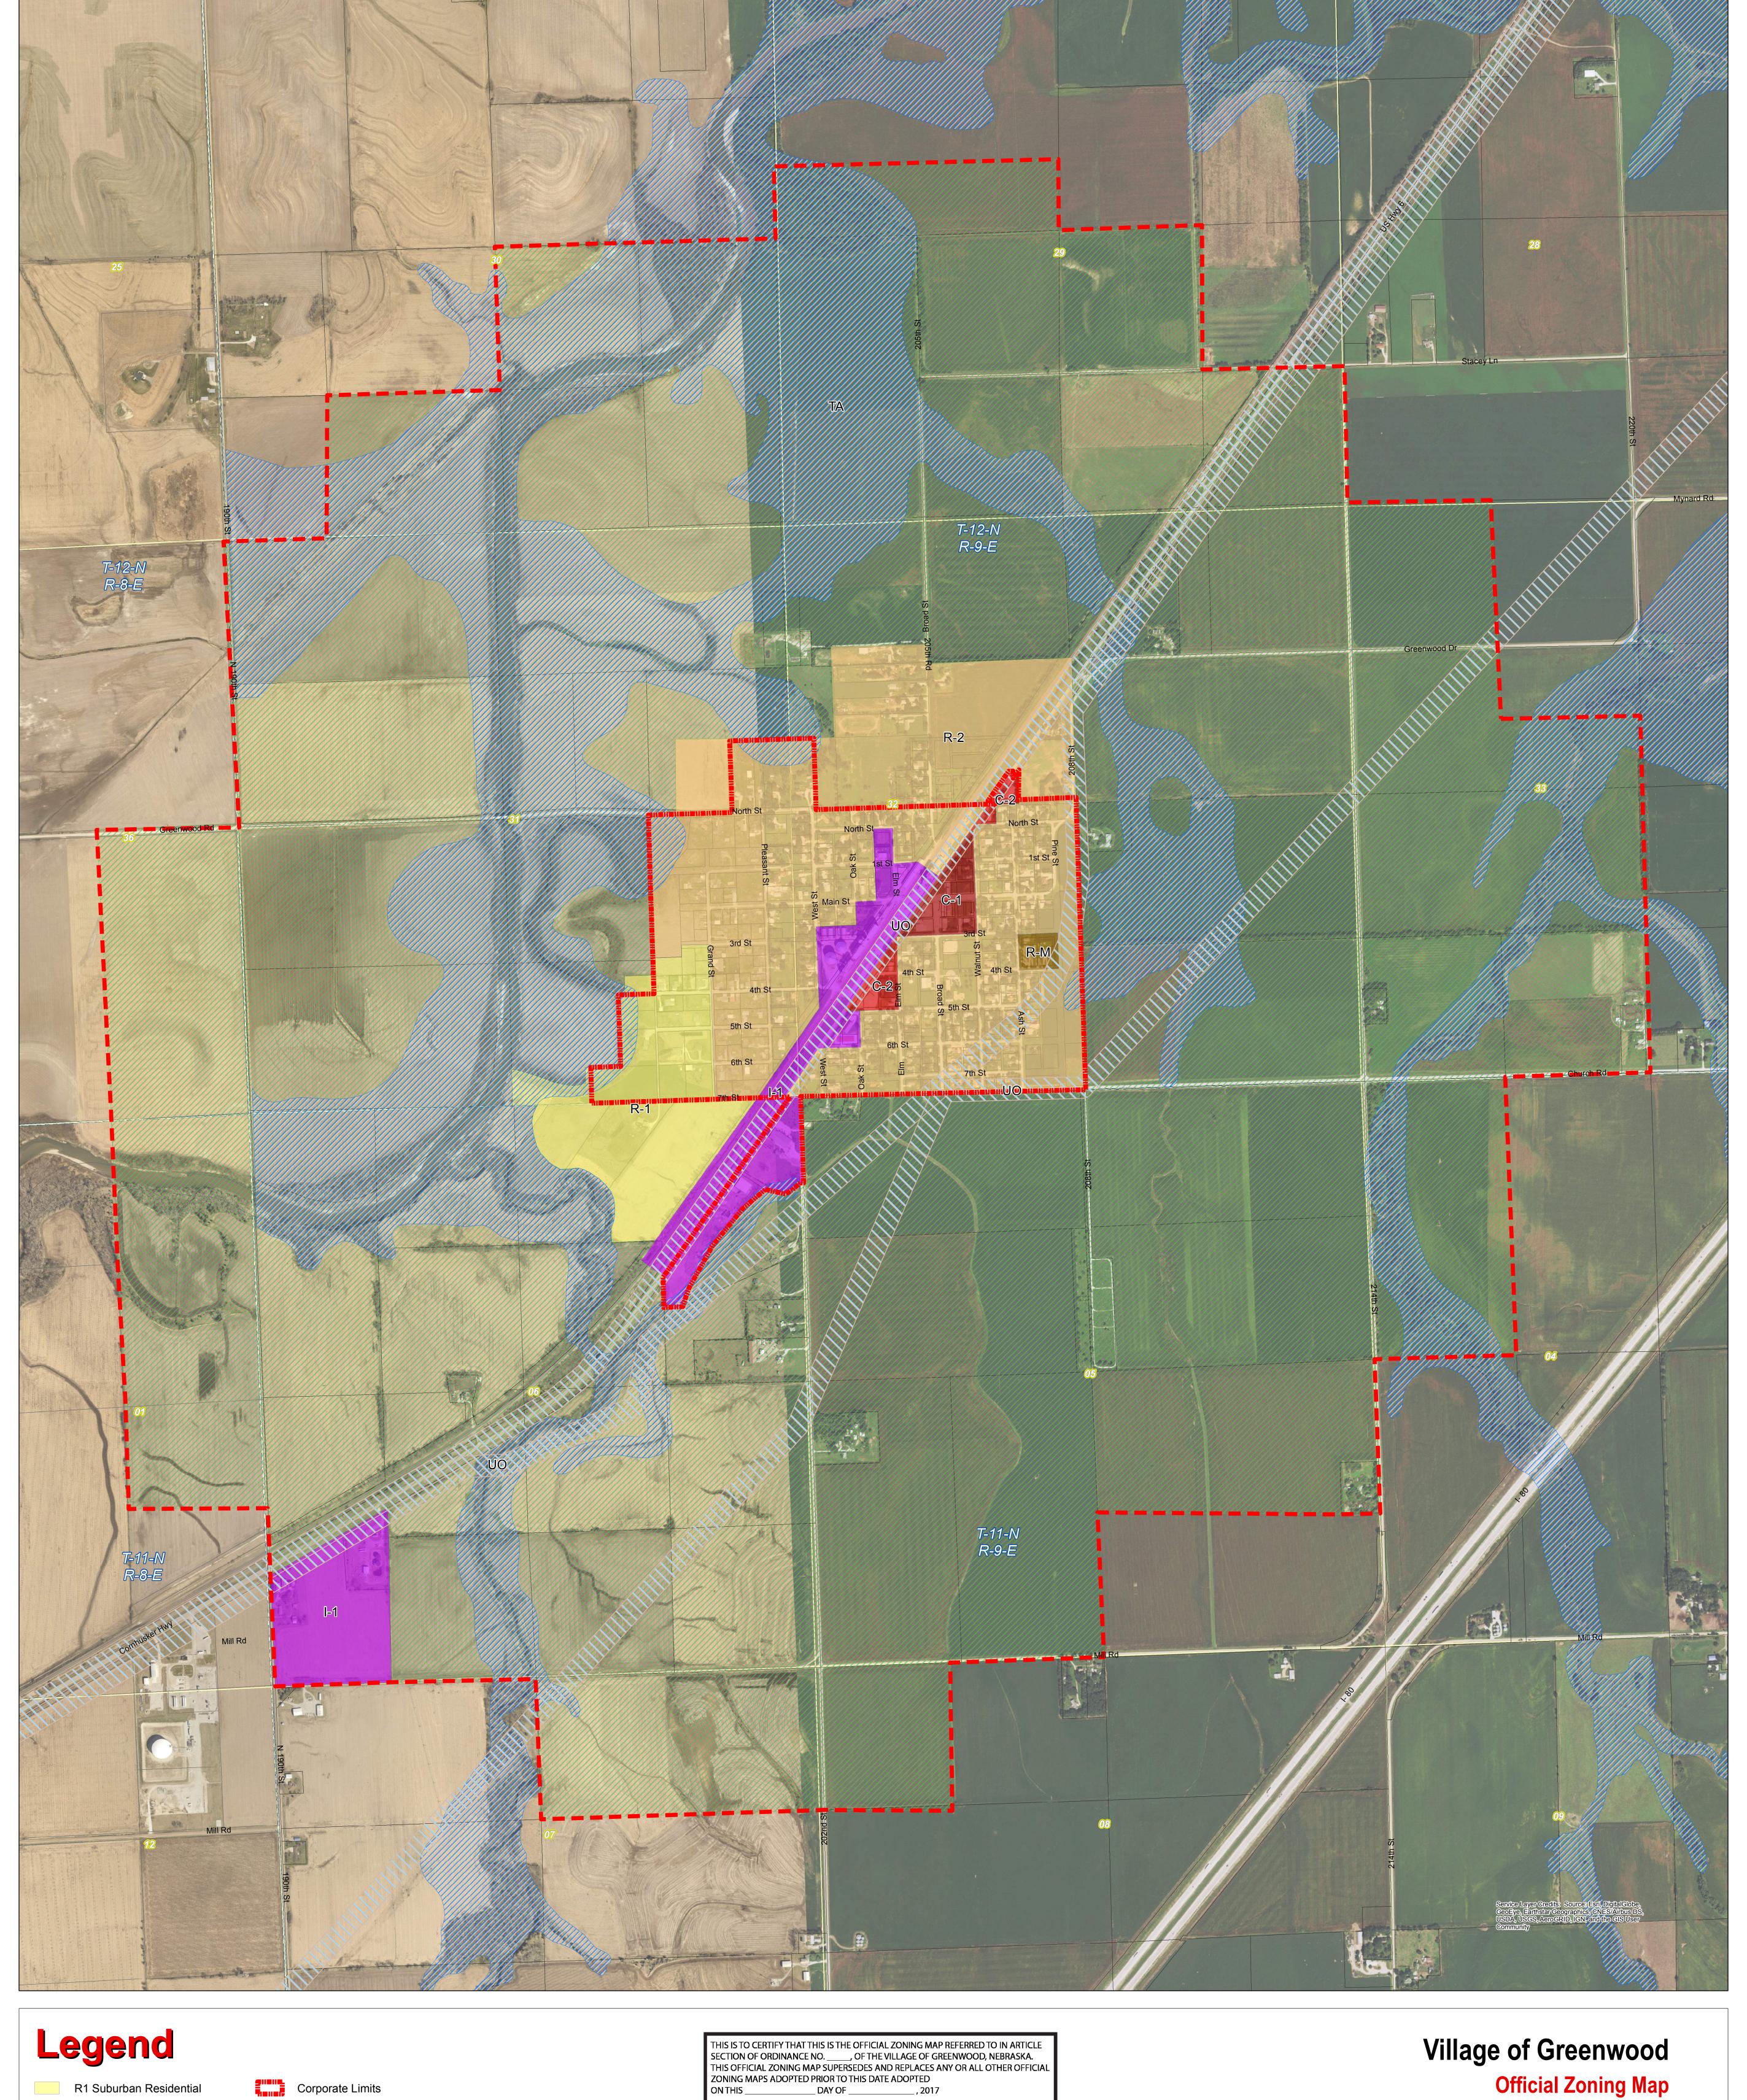

R1 Suburban Residential R2 Urban Residential

R-M Residential Mobile Home

C-2 General Commerical District C-1 Highway Commerical District

I-1 Industrial

TA Transitional Agriculture UO Utility Overlay

Corporate Limits

**Extraterritorial Jurisdiction** 100-Year Floodplain

## REVISION DATE ORDINANCE NO. SIGNATURE REVISION DATE ORDINANCE NO. SIGNATURE

## Official Zoning Map

This map was prepared using information from record drawings supplied by JEO and/or other applicable city, county, federal, or public or private entitites. JEO does not information used to prepare this map. This is not a scaled plat.

| $\bigwedge$ | 0 | 0.125 | 0.25 | 0.5   |
|-------------|---|-------|------|-------|
| $\sim$      |   |       |      | Miles |
| N           |   |       |      |       |

Created By: C. Sloss
Date: May 2017
Revised:
Software: ArcGIS 10.4 File: 140753.00